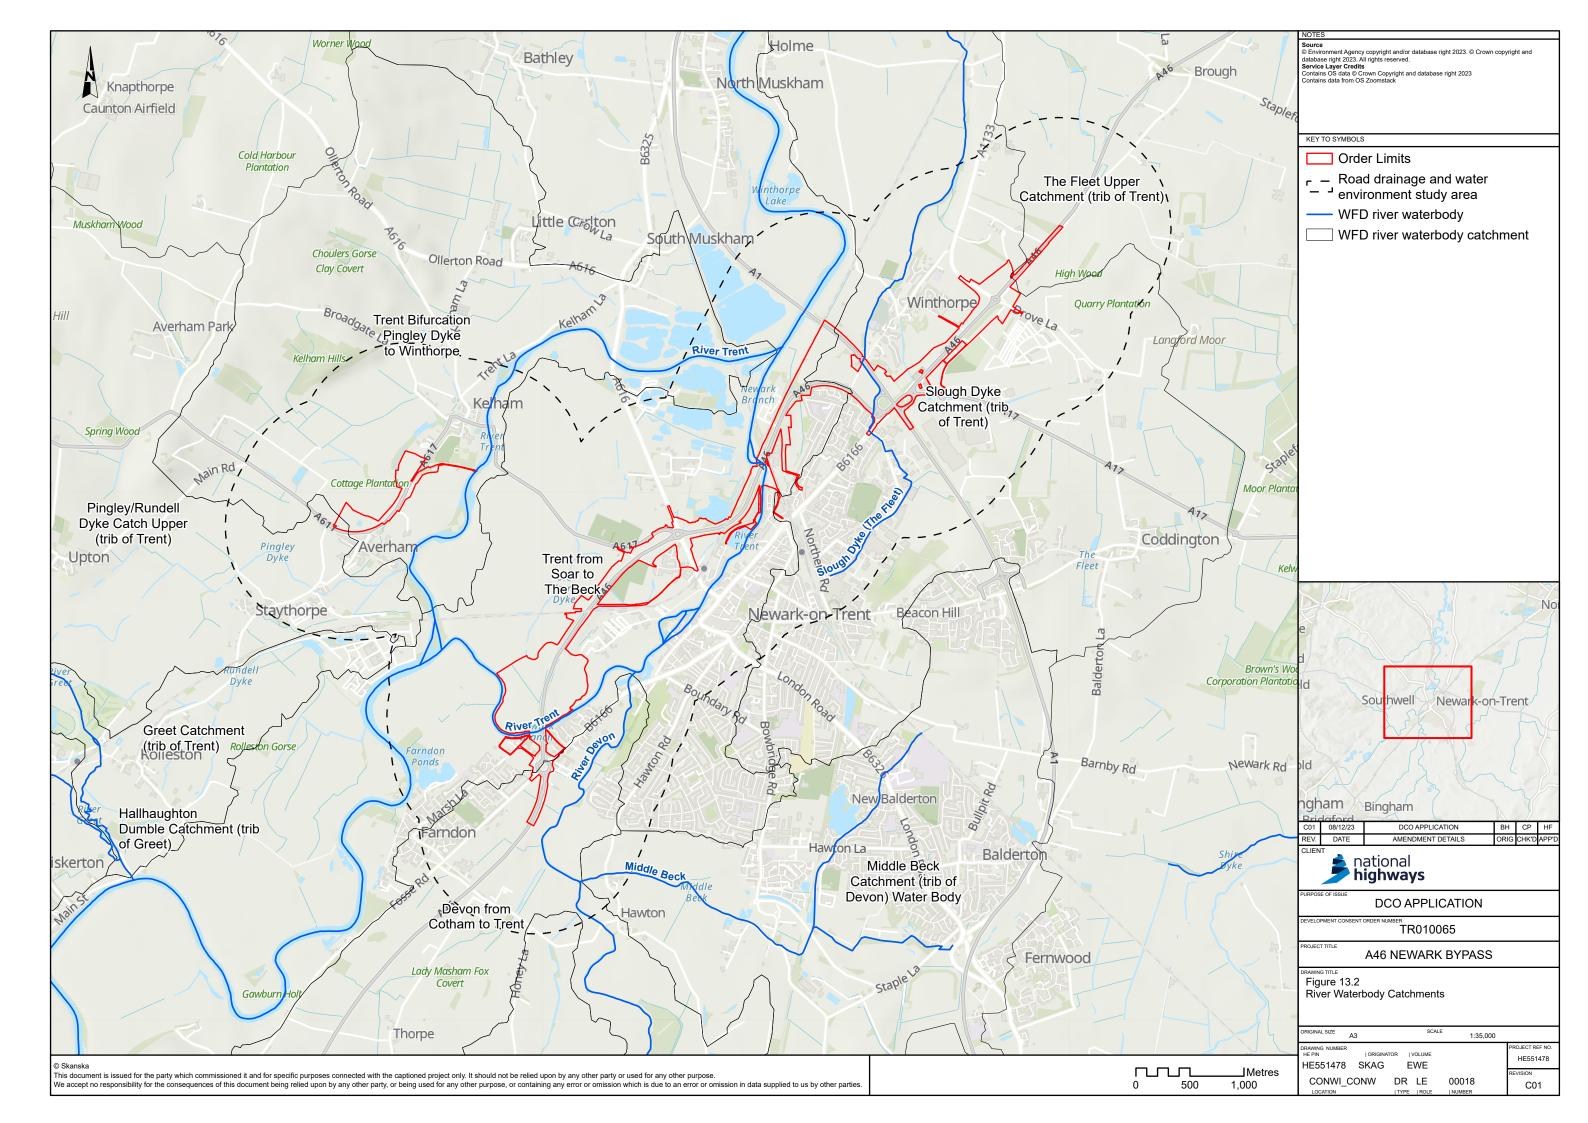

# 6.2 Environmental Statement Figure 13.2 River Waterbody Catchments

APFP Regulation 5(2)(a)

Planning Act 2008

Infrastructure Planning (Applications: Prescribed Forms and Procedure) Regulations 2009

Volume 6

#### **Figure 13.2 River Waterbody Catchments**

| Regulation Number:             | Regulation 5(2)(a)                                |
|--------------------------------|---------------------------------------------------|
| Planning Inspectorate Scheme   | TR010065                                          |
| Reference                      |                                                   |
| Application Document Reference | TR010065/APP/6.2                                  |
| Author:                        | A46 Newark Bypass Project Team, National Highways |